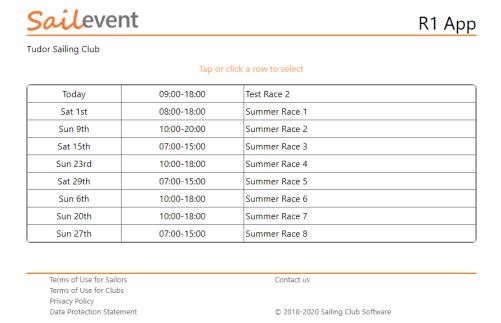

As a race officer you will want the entry list. To get it go to web address <a href="https://sailevent.net/r1/tudor">https://sailevent.net/r1/tudor</a> and enter the PIN 123451. You will then see:-

Select the current race and you get a screen like:-