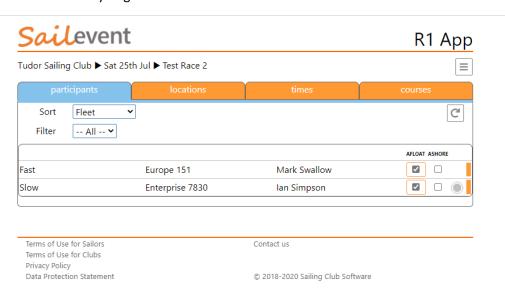

## Race officer use of Sailevent to create race results entry.

The participant tab lists those who have entered the series with the tick in the afloat column indicating those who have eTallied as going to race (i.e. signed on). Copy the sailing participants to the results book. No further action in the app is needed.